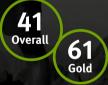

### **RECOMMENDING** THE AWARD...

88%

The Award's Net Promoter Score<sup>5</sup> (NPS):

66

The Award has helped me grow in all sectors of my life. I have enjoyed my Award journey and though I am proud to have completed my Gold level, I am sad to see it end.

Gold Award participant, Canada

"

Net Promoter Score (NPS) aims to measure the loyalty that exists between a provider and a user. Scores range from -100 to +100. The overall NPS score for the Award is 41, with an NPS of 61 for Gold participants.